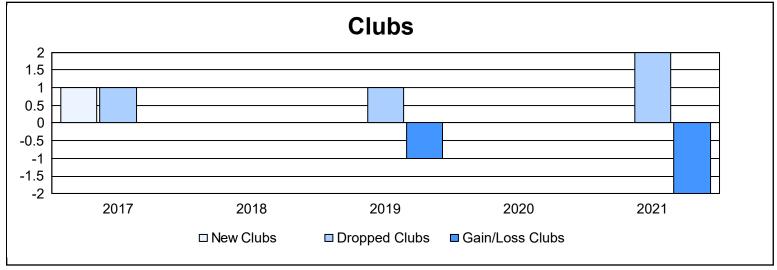

District 14 J

As of June 2021 Cumulative

| Year      | New<br>Clubs | Dropped<br>Clubs | Gain/<br>Loss<br>Clubs | New<br>Members | Charter<br>Members | Reinstate<br>Members | Transfer<br>Members | Total<br>Member<br>Added | Total<br>Members<br>Dropped | Gain/<br>Loss<br>Members |
|-----------|--------------|------------------|------------------------|----------------|--------------------|----------------------|---------------------|--------------------------|-----------------------------|--------------------------|
| 2016-2017 | 1            | 1                | 0                      | 46             | 24                 | 3                    | 3                   | 76                       | 105                         | -29                      |
| 2017-2018 | 0            | 0                | 0                      | 43             | 0                  | 1                    | 4                   | 48                       | 80                          | -32                      |
| 2018-2019 | 0            | 1                | -1                     | 59             | 0                  | 4                    | 1                   | 64                       | 75                          | -11                      |
| 2019-2020 | 0            | 0                | 0                      | 32             | 0                  | 0                    | 0                   | 32                       | 48                          | -16                      |
| 2020-2021 | 0            | 2                | -2                     | 34             | 0                  | 3                    | 3                   | 40                       | 121                         | -81                      |
| Average   | 0            | 1                | -1                     | 43             | 5                  | 2                    | 2                   | 52                       | 86                          | -34                      |